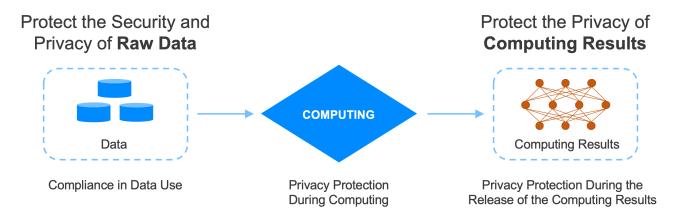

# **Privacy-preserving Computing**

#### Privacy-preserving Computation Promotes Efficient and Controlled Data Circulation

The Goal of Privacy-preserving Computation is to Bring Out the Value of Data by Integrating and Sharing Data While Protecting Personal Privacy and Data Security.