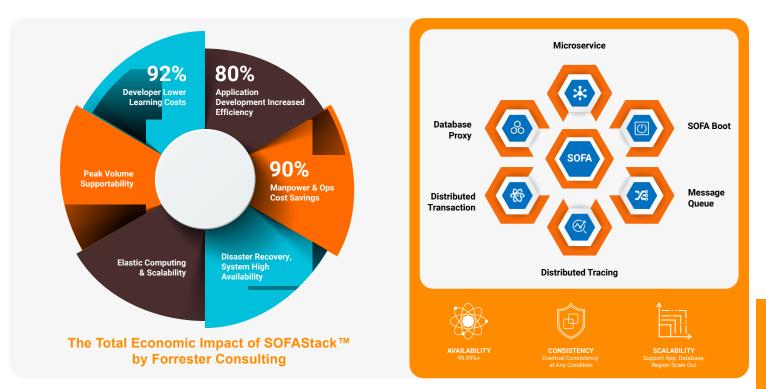

# SOFAStack: Financial Distributed Application Architecture and Middleware

#### Help Financial Enterprises Adopt Cloud-native Technologies

A one-stop, cloud-native platform that allows financial enterprises to develop and maintain highly available applications that use a distributed architecture.