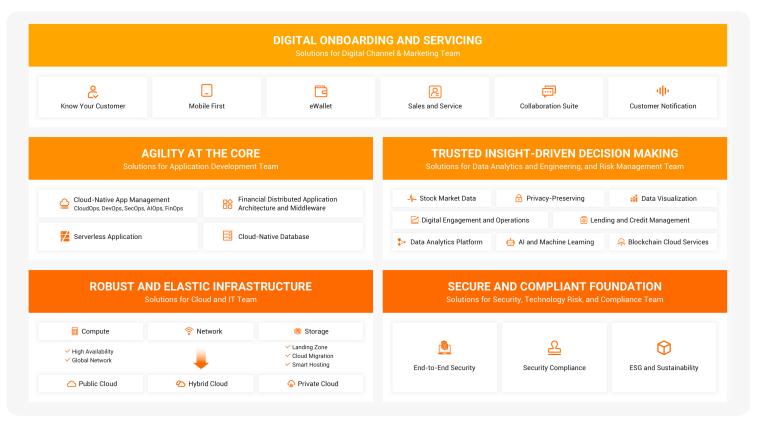

# **OUR FINANCIAL SOLUTION ROADMAP**

Alibaba Cloud introduces the Financial Digital-native solutions, solving industry challenges while keeping up with trends.

Solutions for Digital Channel & Marketing Team