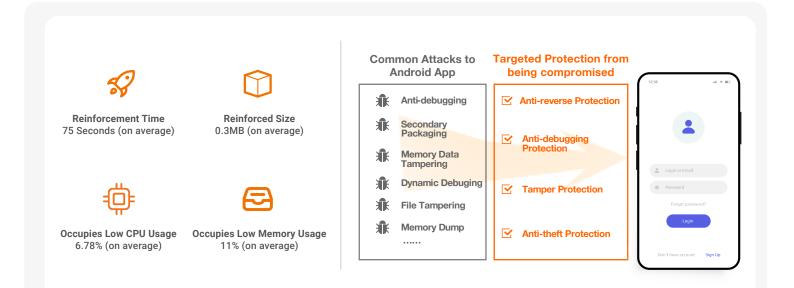

# **Mobile Security Armor**

Provides stable, simple and effective security protection for mobile application (App), improves the overall security level of applications, and protects applications from being cracked and attacked.