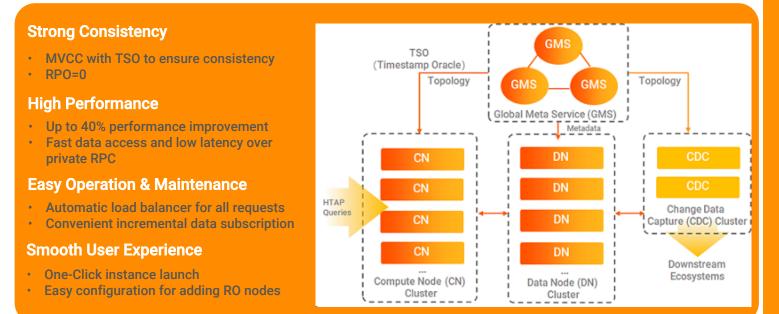

# **Distributed Database**

#### **PolarDB-X**

A distributed relational database service, designed for challenges of ultra-high concurrency, massive data storage, and large table performance bottlenecks