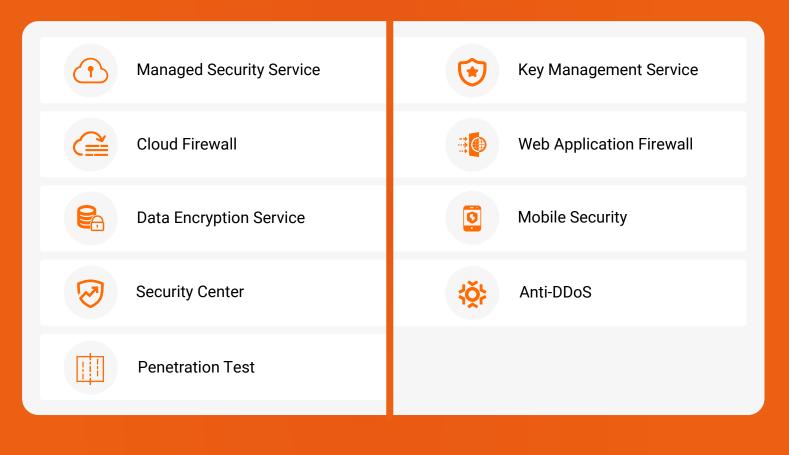

rce delivery and daily operations like never before. Enterprise IT governance is the rational planning and allocation of enterprise IT resources. The Alibaba Cloud Enterprise IT Governance solution provides a set of management capabilities to help enterprises of all sizes smoothly migrate to the cloud and maximize the value of IT resources.



# Alibaba Cloud Global Infrastructure

| 28                    | 2800+     | 85                 | 200+      |
|-----------------------|-----------|--------------------|-----------|
| Alibaba Cloud Regions | CDN Nodes | Availability Zones | Countries |

# **ESG: Energy Expert**

How does it work in Financial Industry?



# **Secure And Compliant Foundation**

Solutions for Security, Technology Risk, and Compliance Team

# **Our End-to-end Security**



# **Mobile Security Armor**

Provides stable, simple and effective security protection for mobile application (App), improves the overall security level of applications, and protects applications from being cracked and attacked.



### **Compliance & Security**

Regulations/Guidelines to look at when using cloud computing services

#### • PCI DSS

The PCI Data Security Standards is applicable to all entities that store, process or transmit payment card information.

#### PCI 3DS

PCI 3DS is core security standard established by PCI Security Standards Council (PCI SSC), providing a framework for three critical EMV 3DS components - Access Control Server (ACS), Directory Server (DS), and 3DS Server (3DSS)- to implement physical and logical security controls to support the integrity and conf