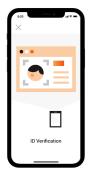

# ZOLOZ - A Digital and Remote Online Solution for eKYC

ZOLOZ Real ID adheres to the international information security standards: ISO27001 and PCI-DSS. The liveness technology meets the ISO-30107-3 level 2 standard.

Verify the ID authenticity and extract the information via OCR

Use liveness detection during verification

Compare the ID photo with the submitted photo for the similarities

Provide verification results