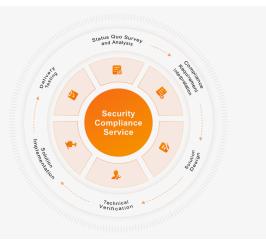

# **Security Compliance: Compliance Advisory Service**

Based on the rich experience of Alibaba Cloud in cloud security compliance, this service can help you meet security compliance requirements in different countries and regions.

- Cloud security compliance consultation
- Secure design and deployment based on new compliance requirements
- Strengthen the security compliance posture of your alibaba cloud infrastructure