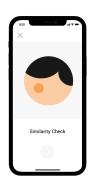

# ZOLOZ - A Digital and Remote Online Solution for eKYC

ZOLOZ Real ID adheres to the international information security standards: ISO27001 and PCI-DSS. The liveness technology meets the ISO-30107-3 level 2 standard.

Verify the ID authenticity and extract the information via OCR

Use liveness detection during verification

Compare the ID photo with the submitted photo for the similarities

Provide verification results