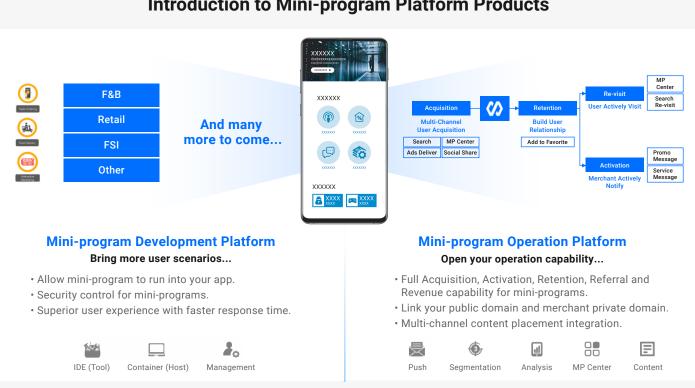

# **EMAS Mobile Quality Centre: Mobile Testing**

With the rapid development of mobile digital channel and fast changing business requirements with version iteration, traditional manual testing is no longer sustainable to ensure testing efficiency and quality.

MQC provides the perfect solution with cloud based mobile test lab **with more than 200+ real mobile devices** and expert services to support best in class testing.