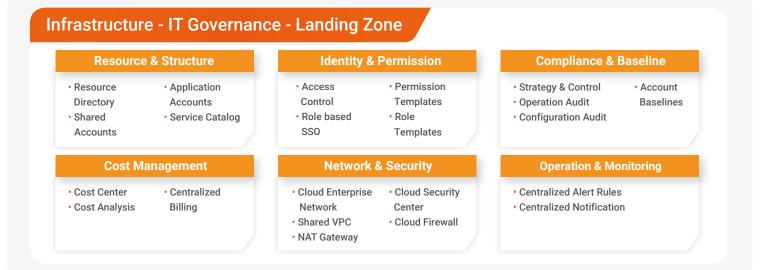

## IT Governance - Landing Zone

Cloud computing has improved the efficiency of resource delivery and daily operations like never before. Enterprise IT governance is the rational planning and allocation of enterprise IT resources. The Alibaba Cloud Enterprise IT Governance solution provides a set of management capabilities to help enterprises of all sizes smoothly migrate to the cloud and maximize the value of IT resources.