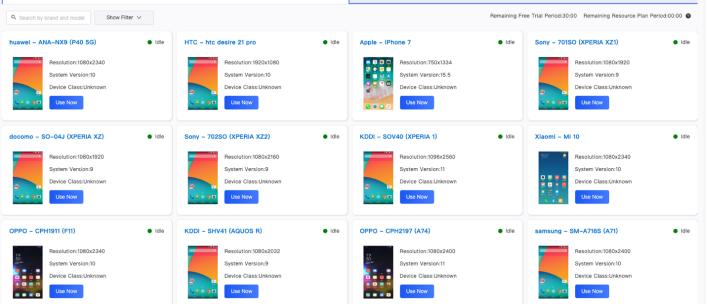

# **EMAS Mobile Quality Centre: Mobile Testing**

With the rapid development of mobile digital channel and fast changing business requirements with version iteration, traditional manual testing is no longer sustainable to ensure testing efficiency and quality.

MQC provides the perfect solution with cloud based mobile test lab **with more than 200+ real mobile devices** and expert services to support best in class testing.