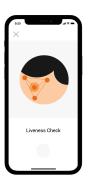

# ZOLOZ - A Digital and Remote Online Solution for eKYC

ZOLOZ Real ID adheres to the international information security standards: ISO27001 and PCI-DSS. The liveness technology meets the ISO-30107-3 level 2 standard.

Verify the ID authenticity and extract the information via OCR

Use liveness detection during verification

Compare the ID photo with the submitted photo for the similarities

Provide verification results